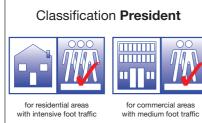

Classification President for residential areas with intensive foot traffic for commercial areas

A modern floor with traditional contry house appearance. The surface and the continiously covered edges are made the first time from one coversubstance. This matter not only gives a generaly better stability of the material, which makes it more hardwearing, it also gives a homogene optical look.

Slim, curved & elegant: Every plank looks like two NARROW PLANKS AND CAN BE LAYED THEREFORE A LOT FASTER THAN USUAL PLANKS. THE SOFTLY ROUNDEDE EDGES ARE EASY TO TAKE CARE OF.

Classification President

At the lower side of the floor you find a patented sound absorbing system (Laminopax®), which has got the structure of honeycombs. Therefore the soundstep will be reduced 50 %. The step and roomsound will be changed to a lower, more comfortable frequence. This means a better acustic in the room.