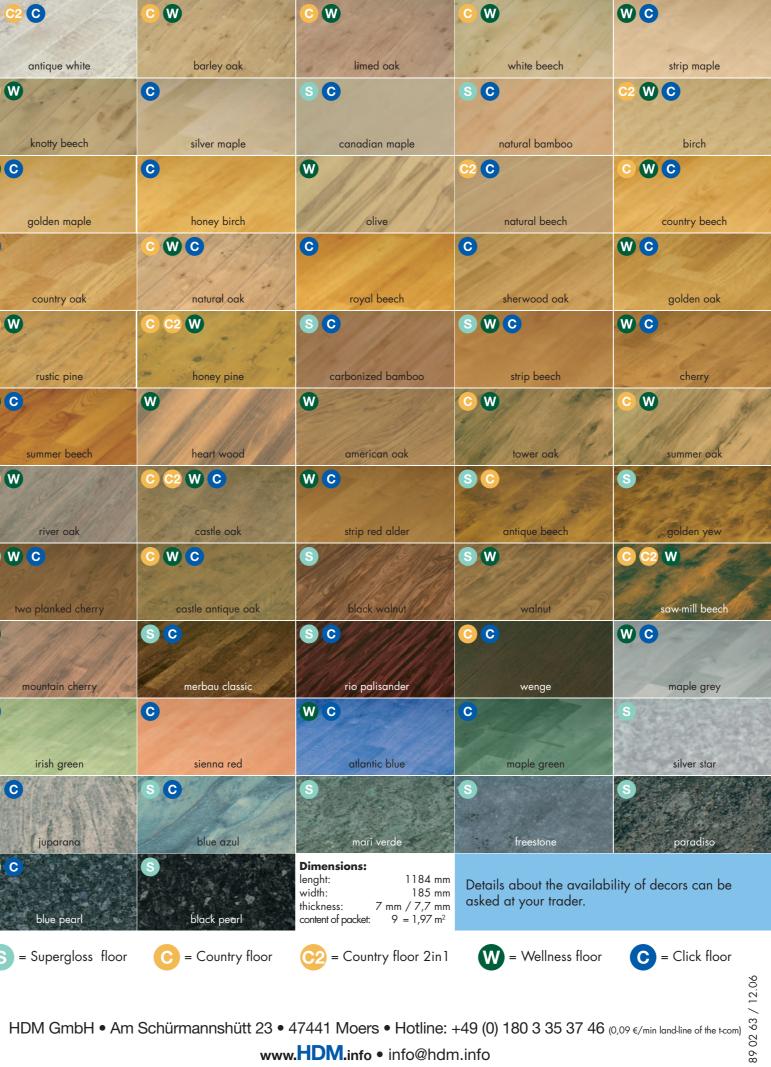

GENERALLY PROPERTIES

The classical

The wide selection of décors OFFERS YOU MANY DESIGN POSSIBILITIES. INDIVIDUAL. TRADITIONAL, CREATIVE OR DECORATIVE - IT'S YOUR CHOICE TO SET THE EMPHASIS.

C

W

WC

antique white

knotty beech

golden maple

S = Supergloss floor

The institute Stiftung Warentest was founded in 1964 through a resolution from the lower house of the german parlament. The reason was to support the consumers, with comparative tests of goods and services, in an independent and objective way. In the magazine Test 5/2005 nine laminate flooring were tested and the Wellness Floor became the test winner and had the assessment grade "good" (1,6). Wellness floor also received a "very good" (1,2) grade for the durability assessment!"