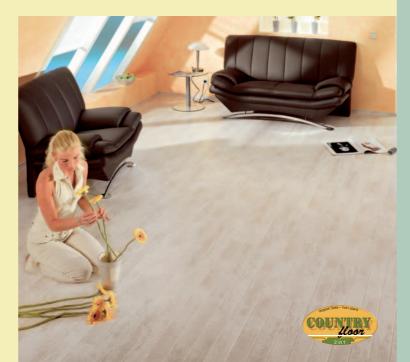

## The Country-Look

Classification President for residential areas with intensive foot traffic for commercial areas

A modern floor with traditional contry house appearance. The surface and the continiously covered edges are made the first time from one coversubstance. This matter not only gives a generaly better stability of the material, which makes it more hardwearing, it also gives a homogene optical look.